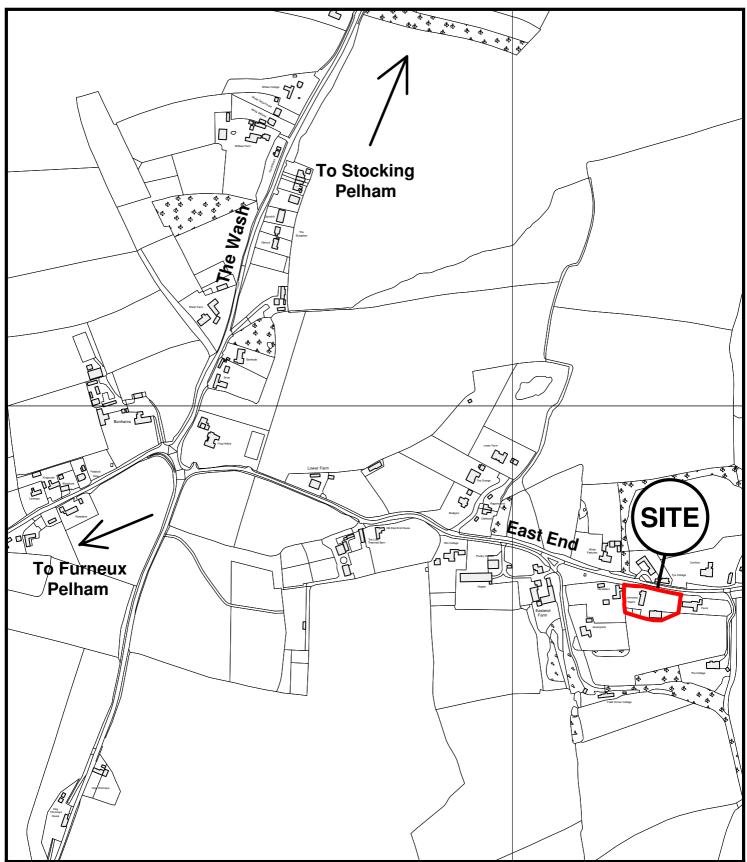

East Herts Council Wallfields Pegs Lane Hertford SG13 8EQ

Tel: 01279 655261

 ${\bf Address: Johnsons\ Thatch,\ East\ End,\ Furneux\ Pelham,\ Bunting ford,}$ 

Hertfordshire, SG9 0JU

Reference: E/13/0387/A

Scale: 1:5000 O.S Sheet: TL4527